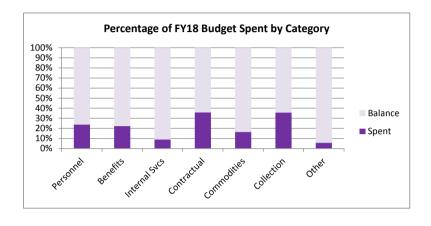

#### **Financial Reports**

4) First Quarter Reports - Fiscal Year 2017/18 – Briese