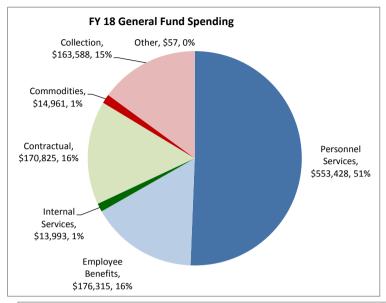

#### **Financial Reports**

4) First Quarter Reports - Fiscal Year 2017/18 – Briese