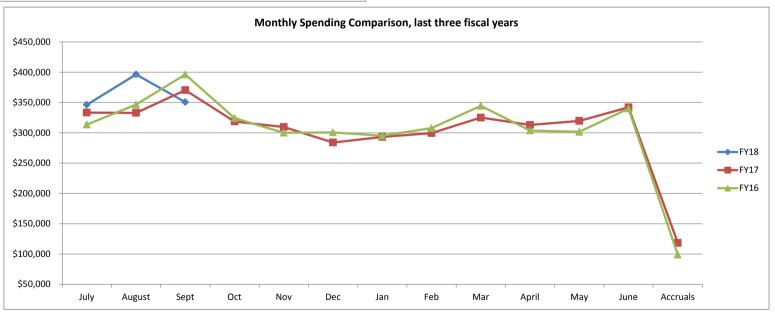

#### **Financial Reports**

4) First Quarter Reports - Fiscal Year 2017/18 – Briese