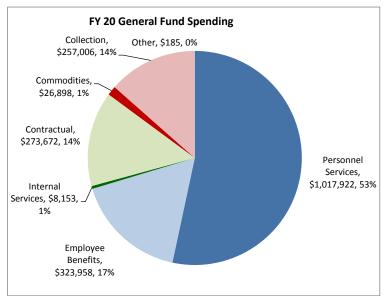

#### Notes on the General Fund:

- Revenue is relatively stable. Income appears to be gradually decreasing from the State, but increasing from Story County.
- The FY20 budget amendments include:
  - o Adjustments to Personal Services and Employee Benefit due to the retirement of long-term staff and the addition of .5 FTE's in Youth Services.
  - Money was added to Outside Printing and Special Projects Supplies for Strategic Planning needs
  - Actual relocation costs for the new Director and money to perform background checks on volunteers was added to the Administration Recruiting line
  - Technology Maintenance & Support was increased to account for all of our contracts and software licenses and renewals
  - Administration Structural Repairs, Administration Equipment Repairs, Administration Structural Materials, and Administration Equipment Parts and Supplies were increased to cover actual and expected repairs to the building and equipment

Packet Page 11

- Electronic Collections were increased significantly to account for all of our electronic resources, this including moving some items from other collection funding sources
- Audio-Visual Collection and Adult Print Collection both decreased moving some items to the correct funding source
- The requested budget amendments, if approved, would result in a decrease from \$4,620,475 to \$4,616,248.

| 2019/20 Ames Public Library Expenditure Sur | nmarv       |                |            |            |              |             |
|---------------------------------------------|-------------|----------------|------------|------------|--------------|-------------|
| November 30, 2019                           |             |                |            |            |              |             |
| 5 month = 42%                               |             |                |            |            |              |             |
|                                             | Actual      | Budget         | YTD        | YTD        | Current      | % of total  |
|                                             | 2018/19     | 2019/20        | 2018/19    | 2019/20    | Balance      | Budget Spen |
|                                             |             |                |            |            |              |             |
| Personnel Services:                         |             |                |            |            |              |             |
| Salaries                                    | \$ 2,133,54 | 3 \$ 2,249,573 | \$ 905,338 | \$ 920,072 | \$ 1,329,501 |             |
| Temporary Salaries                          | 178,03      | 3 195,641      | 67,235     | 75,573     | 120,068      |             |
| Time & 1/2                                  | 2,54        |                |            | -          | 1,200        |             |
| Longevity                                   | 6,68        | 7,306          | 3,444      | 3,105      | 4,201        |             |
| Payroll Adjustment                          | (2          | 2) 11,000      |            | (143)      |              |             |
| Employee Awards                             | 27          |                |            | -          | 550          |             |
| Merit Adjustment                            | -           | 43,577         | -          | 9,828      | 33,749       |             |
| Comp Time                                   | -           | -              | -          | -          | -            |             |
| Sick Leave                                  | 42,63       | -              | -          | -          | -            |             |
| Holiday                                     | -           | -              | -          | -          | -            |             |
| Vacation                                    | 32,04       |                | 1,200      | 9,488      | (9,488)      |             |
| Total Personnel Services                    | 2,395,73    | 2,508,847      | 977,617    | 1,017,922  | 1,490,925    | 40.6%       |
|                                             |             |                |            |            |              |             |
| Employee Benefits:                          |             |                |            |            |              |             |
| Temp Salaries Benefits                      | -           | 35,369         |            | -          | 35,369       |             |
| Dental Insurance                            | 1,61        |                | -          | 7,928      | (7,928)      |             |
| IPERS Disability                            | 9,39        | ,              | ,          | 3,829      | 6,741        |             |
| Life Insurance                              | 4,48        |                |            | 1,961      | 2,449        |             |
| Health Insurance                            | 348,89      |                |            | 137,224    | 257,375      |             |
| FICA Medicare                               | 33,42       |                |            | 14,457     | 16,901       |             |
| FICA                                        | 142,45      |                |            | 61,813     | 70,765       |             |
| IPERS                                       | 217,08      |                |            | 94,385     | 118,534      |             |
| Workers Compensation                        | 5,19        |                |            | 2,360      | 1,316        |             |
| Total Employee Benefits                     | 762,54      | 825,479        | 320,545    | 323,958    | 501,521      | 39.2%       |
| Internal Services:                          |             |                |            |            |              |             |
| City Data Services                          | 8,35        | 0 8,595        | <u> </u>   | _          | 8,595        |             |
| City Messenger                              | 6,25        |                |            | _          | 6,772        |             |
| Pool Vehicle Usage                          | -           | -              | -          | _          | -            |             |
| Printing                                    | 93          | 0 1,300        | ) 222      | 170        | 1,130        |             |
| Insurance & Bonds                           | 20,09       |                |            | -          | 21,375       |             |
| Phone Operation/Maintenance                 | 18,22       |                |            | -          | 18,771       |             |
| Long Distance                               | 37          |                |            | 90         | 260          |             |
| Fleet Operating/Maintenance                 | 9,58        | 2 8,980        | 2,788      | 1,236      | 7,744        |             |
| Fleet Replacement                           | 26,62       |                |            | 6,657      | 19,971       |             |
| Computer Replacement                        | 50,00       |                |            | _          | 50,000       |             |
| Total Internal Services                     | 140,44      | 2 142,771      | 12,431     | 8,153      | 134,618      | 5.7%        |
|                                             |             |                |            |            |              |             |
| Contractual:                                |             |                |            |            |              |             |
| Outside Professional Services               | 56,99       | 58,728         | 37,556     | 39,418     | 19,310       |             |
| Flex Administration                         | 51          | 8 586          | -          | -          | 586          |             |
| Postage/Freight                             | 19,75       | 18,230         | 6,450      | 5,709      | 12,521       |             |
| Travel/Meetings                             | 62          |                | 315        | 191        | 809          |             |
| Training                                    | 1,81        | 6 2,500        |            | 949        | 1,551        |             |
| Conferences                                 | 26,12       | 6 46,603       | 5,058      | 5,480      | 41,123       |             |
| Dues & Memberships                          | 3,21        |                |            | 1,758      | 2,263        |             |
| Printing                                    |             | 50             |            | 177        | (127)        |             |
| Advertising                                 | 21          | ,              |            | -          | 1,219        |             |
| Recruiting Costs                            | 10,72       |                | 5,640      | 15,598     | (15,598)     |             |
| Electricity                                 | 83,74       |                |            | 30,583     | 68,536       |             |
| Phone Operation/Maintenance                 | 15,23       | 5 14,952       | 2 4,729    | 5,954      | 8,998        |             |
| Long Distance                               | -           | -              | -          | -          | -            |             |
| Water/Sewer                                 | 5,21        |                |            | 1,906      | 4,487        |             |
| Waste Disposal                              | 4,12        |                | -          | 764        | 1,562        |             |
| Natural Gas                                 | 8,93        |                |            |            | 7,622        |             |
| Maintenance Contract                        | 20,01       | 0 25,120       | 16,835     | 20,523     | 4,597        |             |