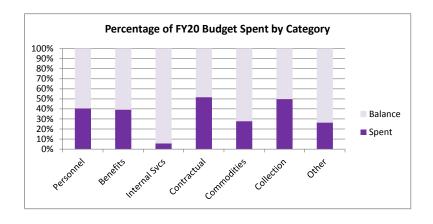

#### Notes on the General Fund:

- Revenue is relatively stable. Income appears to be gradually decreasing from the State, but increasing from Story County.
- The FY20 budget amendments include:
  - o Adjustments to Personal Services and Employee Benefit due to the retirement of long-term staff and the addition of .5 FTE's in Youth Services.
  - Money was added to Outside Printing and Special Projects Supplies for Strategic Planning needs
  - Actual relocation costs for the new Director and money to perform background checks on volunteers was added to the Administration Recruiting line
  - Technology Maintenance & Support was increased to account for all of our contracts and software licenses and renewals
  - Administration Structural Repairs, Administration Equipment Repairs, Administration Structural Materials, and Administration Equipment Parts and Supplies were increased to cover actual and expected repairs to the building and equipment

Packet Page 11

- Electronic Collections were increased significantly to account for all of our electronic resources, this including moving some items from other collection funding sources
- Audio-Visual Collection and Adult Print Collection both decreased moving some items to the correct funding source
- The requested budget amendments, if approved, would result in a decrease from \$4,620,475 to \$4,616,248.

| 2019/20 Ames Public Library Expenditure Sur | nmarv       |                |            |            |              |             |
|---------------------------------------------|-------------|----------------|------------|------------|--------------|-------------|
| November 30, 2019                           |             |                |            |            |              |             |
| 5 month = 42%                               |             |                |            |            |              |             |
|                                             | Actual      | Budget         | YTD        | YTD        | Current      | % of total  |
|                                             | 2018/19     | 2019/20        | 2018/19    | 2019/20    | Balance      | Budget Spen |
|                                             |             |                |            |            |              |             |
| Personnel Services:                         |             |                |            |            |              |             |
| Salaries                                    | \$ 2,133,54 | 3 \$ 2,249,573 | \$ 905,338 | \$ 920,072 | \$ 1,329,501 |             |
| Temporary Salaries                          | 178,03      | 3 195,641      | 67,235     | 75,573     | 120,068      |             |
| Time & 1/2                                  | 2,54        |                |            | -          | 1,200        |             |
| Longevity                                   | 6,68        | 7,306          | 3,444      | 3,105      | 4,201        |             |
| Payroll Adjustment                          | (2          | 2) 11,000      |            | (143)      |              |             |
| Employee Awards                             | 27          |                |            | -          | 550          |             |
| Merit Adjustment                            | -           | 43,577         | -          | 9,828      | 33,749       |             |
| Comp Time                                   | -           | -              | -          | -          | -            |             |
| Sick Leave                                  | 42,63       | -              | -          | -          | -            |             |
| Holiday                                     | -           | -              | -          | -          | -            |             |
| Vacation                                    | 32,04       |                | 1,200      | 9,488      | (9,488)      |             |
| Total Personnel Services                    | 2,395,73    | 2,508,847      | 977,617    | 1,017,922  | 1,490,925    | 40.6%       |
|                                             |             |                |            |            |              |             |
| Employee Benefits:                          |             |                |            |            |              |             |
| Temp Salaries Benefits                      | -           | 35,369         |            | -          | 35,369       |             |
| Dental Insurance                            | 1,61        |                | -          | 7,928      | (7,928)      |             |
| IPERS Disability                            | 9,39        | ,              | ,          | 3,829      | 6,741        |             |
| Life Insurance                              | 4,48        |                |            | 1,961      | 2,449        |             |
| Health Insurance                            | 348,89      |                |            | 137,224    | 257,375      |             |
| FICA Medicare                               | 33,42       |                |            | 14,457     | 16,901       |             |
| FICA                                        | 142,45      |                |            | 61,813     | 70,765       |             |
| IPERS                                       | 217,08      |                |            | 94,385     | 118,534      |             |
| Workers Compensation                        | 5,19        |                |            | 2,360      | 1,316        |             |
| Total Employee Benefits                     | 762,54      | 825,479        | 320,545    | 323,958    | 501,521      | 39.2%       |
| Internal Services:                          |             |                |            |            |              |             |
| City Data Services                          | 8,35        | 0 8,595        | <u> </u>   | _          | 8,595        |             |
| City Messenger                              | 6,25        |                |            | _          | 6,772        |             |
| Pool Vehicle Usage                          | -           | -              | -          | _          | -            |             |
| Printing                                    | 93          | 0 1,300        | ) 222      | 170        | 1,130        |             |
| Insurance & Bonds                           | 20,09       |                |            | -          | 21,375       |             |
| Phone Operation/Maintenance                 | 18,22       |                |            | -          | 18,771       |             |
| Long Distance                               | 37          |                |            | 90         | 260          |             |
| Fleet Operating/Maintenance                 | 9,58        | 2 8,980        | 2,788      | 1,236      | 7,744        |             |
| Fleet Replacement                           | 26,62       |                |            | 6,657      | 19,971       |             |
| Computer Replacement                        | 50,00       |                |            | _          | 50,000       |             |
| Total Internal Services                     | 140,44      | 2 142,771      | 12,431     | 8,153      | 134,618      | 5.7%        |
|                                             |             |                |            |            |              |             |
| Contractual:                                |             |                |            |            |              |             |
| Outside Professional Services               | 56,99       | 58,728         | 37,556     | 39,418     | 19,310       |             |
| Flex Administration                         | 51          | 8 586          | -          | -          | 586          |             |
| Postage/Freight                             | 19,75       | 18,230         | 6,450      | 5,709      | 12,521       |             |
| Travel/Meetings                             | 62          |                | 315        | 191        | 809          |             |
| Training                                    | 1,81        | 6 2,500        |            | 949        | 1,551        |             |
| Conferences                                 | 26,12       | 6 46,603       | 5,058      | 5,480      | 41,123       |             |
| Dues & Memberships                          | 3,21        |                |            | 1,758      | 2,263        |             |
| Printing                                    |             | 50             |            | 177        | (127)        |             |
| Advertising                                 | 21          | ,              |            | -          | 1,219        |             |
| Recruiting Costs                            | 10,72       |                | 5,640      | 15,598     | (15,598)     |             |
| Electricity                                 | 83,74       |                |            | 30,583     | 68,536       |             |
| Phone Operation/Maintenance                 | 15,23       | 5 14,952       | 2 4,729    | 5,954      | 8,998        |             |
| Long Distance                               | -           | -              | -          | -          | -            |             |
| Water/Sewer                                 | 5,21        |                |            | 1,906      | 4,487        |             |
| Waste Disposal                              | 4,12        |                | -          | 764        | 1,562        |             |
| Natural Gas                                 | 8,93        |                |            |            | 7,622        |             |
| Maintenance Contract                        | 20,01       | 0 25,120       | 16,835     | 20,523     | 4,597        |             |