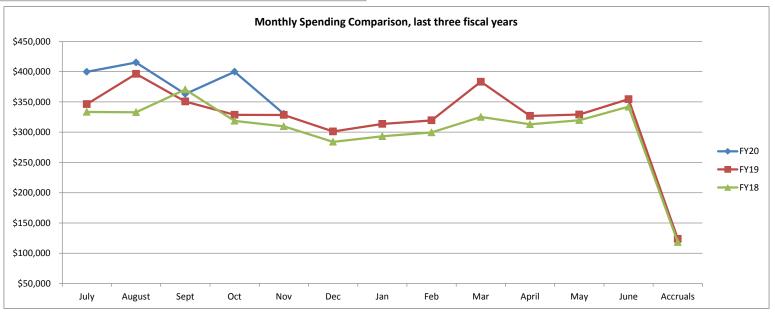

#### Notes on the General Fund:

- Revenue is relatively stable. Income appears to be gradually decreasing from the State, but increasing from Story County.
- The FY20 budget amendments include:
  - o Adjustments to Personal Services and Employee Benefit due to the retirement of long-term staff and the addition of .5 FTE's in Youth Services.
  - Money was added to Outside Printing and Special Projects Supplies for Strategic Planning needs
  - Actual relocation costs for the new Director and money to perform background checks on volunteers was added to the Administration Recruiting line
  - Technology Maintenance & Support was increased to account for all of our contracts and software licenses and renewals
  - Administration Structural Repairs, Administration Equipment Repairs, Administration Structural Materials, and Administration Equipment Parts and Supplies were increased to cover actual and expected repairs to the building and equipment

Packet Page 11

- Electronic Collections were increased significantly to account for all of our electronic resources, this including moving some items from other collection funding sources
- Audio-Visual Collection and Adult Print Collection both decreased moving some items to the correct funding source
- The requested budget amendments, if approved, would result in a decrease from \$4,620,475 to \$4,616,248.