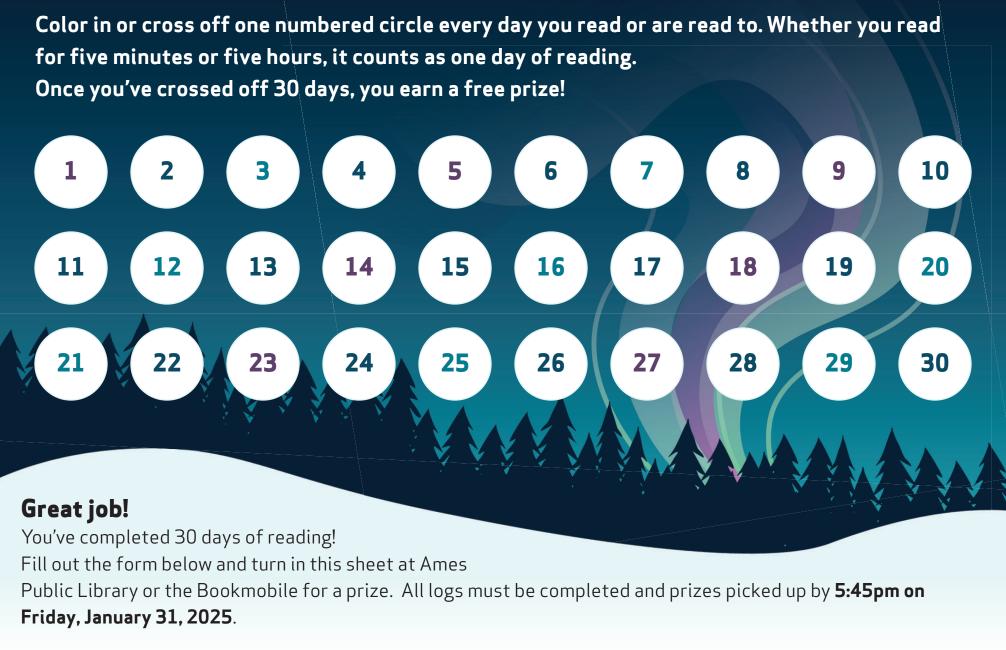

All ages are invited to earn a prize for reading 30 days this winter. Use this sheet to track your progress or go to **amespubliclibrary.beanstack.org**.

| First Name:                     | Ages 0-18:                   | Age 19+:    |
|---------------------------------|------------------------------|-------------|
| Last Name:                      | Age: Grade:School:           | OR lam 19   |
| E-mail Address or Phone Number: | Name of Parent or Caregiver: | OR or older |